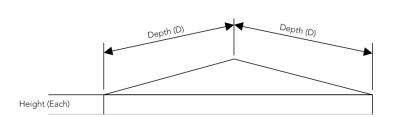

Y-301-P

| Model    | Y-301-P                         |
|----------|---------------------------------|
| Product  | Floating Shelf                  |
| Size     | 7 1/2"(W) x 7 1/2"(D) x 5/8"(H) |
| Slope    | 1/8"                            |
| Hardware | Included, Concealed             |